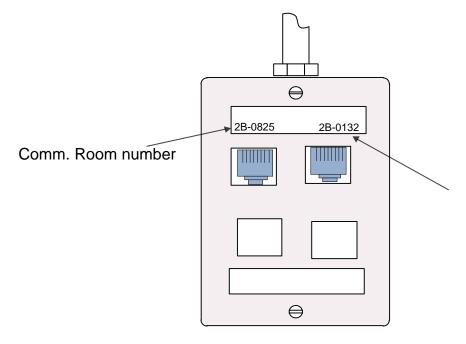

## NEW BUILDING FACEPLATE:

Horizontal Cable Service

Horizontal Cable number – PPCC Where:

PP is the patch panel number in room (start at 01) CC is the cable number (01 to 48)

Jacks can be placed anywhere on the faceplate as long as the corresponding colour matches the type of service it is representing