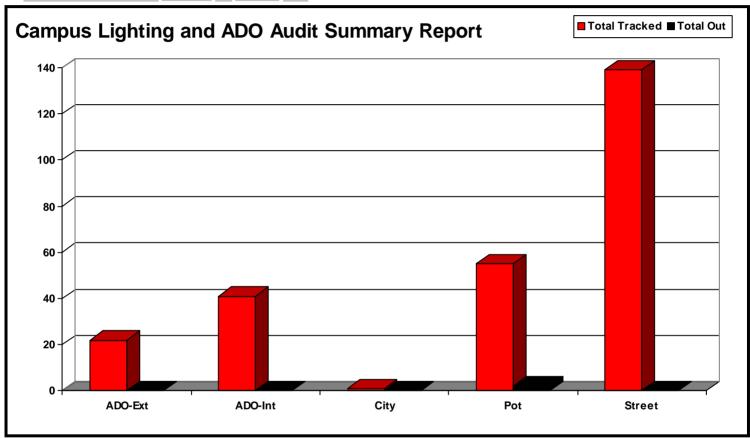

## Lighting and ADO Audit Report - Glendon goSAFE, VPFA

Date Completed: 2020-03-29 Run By:

| <b>GLENDON CAMPUS</b> | EXTERNAL LIGHTING |    |     |     |                             |   |    |    |     |
|-----------------------|-------------------|----|-----|-----|-----------------------------|---|----|----|-----|
| Total Emergency:      | 0                 | of | 17  | out | Total City Lights:          | 0 | of | 0  | out |
| Total Pot Lights:     | 2                 | of | 54  | out | ADO CHECKS                  |   |    |    |     |
| Total Wallpacks:      | 0                 | of | 69  | out | Total Exterior ADOs:        | 0 | of | 40 | out |
| Total Street Lights:  | 0                 | of | 138 | out | <b>Total Interior ADOs:</b> | 0 | of | 21 | out |
| Grand Total Out:      | 2                 | of | 368 | out |                             |   |    |    |     |